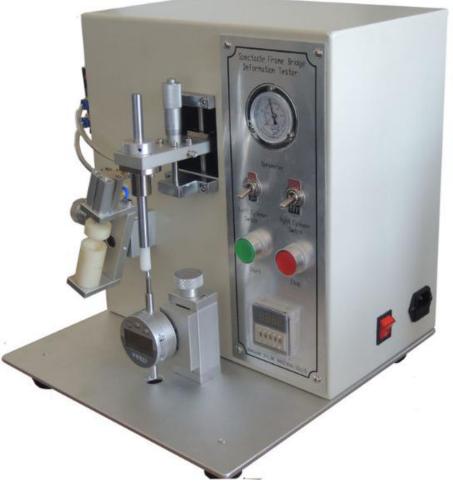

### Spectacle Frame Bridge Deformation Tester

#### Introduction

Reference standards: EN1836:2005, ISO12870:2004, GB/T14214:2003, etc.

Test reason: The measurement frame has a certain lens retention ability, ensuring that the frame can be safely worn for 2 years or more, preventing the lens from falling off due to a slight impact, affecting the wearing effect.

#### **Parameters**

- 1. Pneumatic device: 30 Pa
- 2. Maximum pressure: 5N
- 3. Electronic display and automatic timing device
- 4. Size: 30 × 32 × 33 CM (length × width × height)
- 5. Weight: 16 Kg